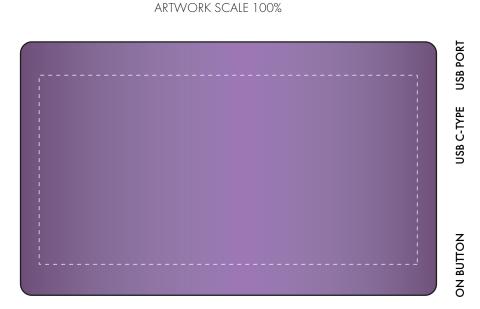

## PRODUCT INFO: DUE TO THE NATURE OF THE PRODUCT THE PRINT POSITION MAY VARY BY 2 - 3 MM

We stock this item in the following colours

### **PANTONE REFERENCE(S)**

Engrave

ARTWORK SCALE 100% Max print area: 100mm x 50mm

The dashed line is to demonstrate print area and will not appear on your printed item